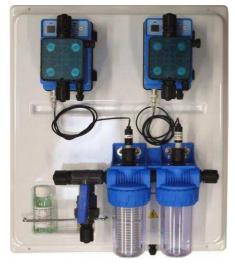

# SPEEDY BLUE

Pool Control and Dosing Panel

- ABS Thermo-formed elegant panel
- Two ME2 -pH/Rx, electromagnetic dosing pumps with on-board pH/Rx controllers.
- Digital display for reading and programming.
- Easy programming and calibration, possible with just two buttons and a digital display.
- T.A.L. security system timed alarm for product end and electrode health testing system.

2 x PVC

**Suction Tube** 

• Bath type electrode holder, with one 50 microns filter ahead.

2 x PE Injection

**Tube 2mt** 

- Supplied assembled and ready for usage.
- Supplied complete with an installation kit.

## INSTALLATION KIT

Standard

| Optional 2 x PP inj. Pyrex Ball valves with hastenoy spring |               |                 |              |             |      |     |           |               |  |
|-------------------------------------------------------------|---------------|-----------------|--------------|-------------|------|-----|-----------|---------------|--|
| TECHNICAL INFORMATION                                       |               |                 |              |             |      |     |           |               |  |
| Туре                                                        | Lt/h<br>pH-Rx | ml/min<br>pH-Rx | Bar<br>pH-Rx | lmp<br>/min | Watt | VAC | Stroke    | Tube<br>Diam. |  |
| 2-5                                                         | 2-5           | 33 – 83         | 12 - 5       | 120         | 50   | 230 | 1,1 - 1,3 | 4x6           |  |
| 5-8                                                         | 5-8           | 83 – 133        | 5-2          | 120         | 50   | 230 | 1,3 - 1,3 | 4x6           |  |
|                                                             |               |                 |              |             |      |     |           |               |  |