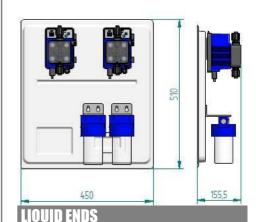

# SIZE (mm)

| Component             | Standard        | Optional |
|-----------------------|-----------------|----------|
| Pump Head             | PP 30% Talc re- | PVDF     |
|                       | inforced        |          |
| Diaphragm             | PTFE            |          |
| Double ball<br>valve  | 6mm Pyrex       |          |
| Injection<br>fettings | PP              |          |
| Ball – O Ring         | Pyrex - Viton   |          |
| Unon Reques           | ·               |          |

# Injection Hastelloy spring Valves Viton/Dutral Lip-Valves PACKAGE (cm / Kg)

A B C KG

470 x 530 x 175

9 KG