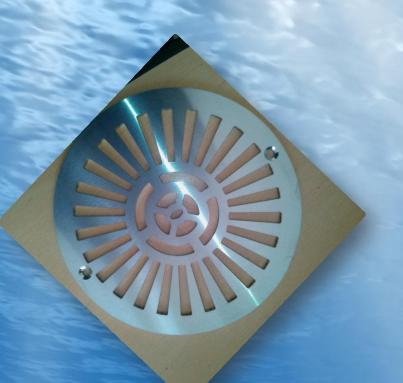

## **Main Drains / Gutter Drains**

The **Dosita** main/ gutter drains are designed to guarantee quality and reliability. The main Gutter drain can be fixed right before mosaic

Main drain shall be used only during vacuuming the water in the pool.

| Main/ Gutter drain | Main drain                                 |
|--------------------|--------------------------------------------|
| Color              | SS finish                                  |
| Brand              | Dosita                                     |
| Material           | SS 316 finish specially designed for pools |
| Size               | Round 250mm<br>Rectangular 120 x 70mm      |

Main drain

Gutter drain