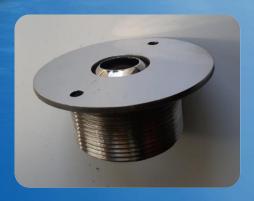

## Inlet nozzle / Vacuum suction Nozzle

The Dosita wall inlet / vacuum nozzle are designed to guarantee quality and reliability. The inlet/vacuum nozzles can be used on liner, mosaic and concrete swimming pools. The inlet / vacuum nozzle can install right after tiling complete

The inlet /vacuum nozzle returns the water to the pool. It is important to place these water inlets right opposite the skimmers to ensure optimum filtration of the swimming pool

| Swimming Pool Wall<br>Inlet/ Vacuum | Eye Bull/ Vacuum<br>Suction |
|-------------------------------------|-----------------------------|
| Color                               | SS 316                      |
| Brand                               | Dosita                      |
| Material                            | Mirror Polished SS316       |
| Size                                | Threaded 2 inch             |

Vacuum suction nozzle