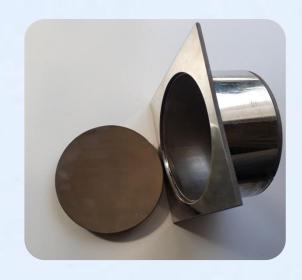

## Inlet nozzle / Vacuum suction Nozzle

The Dosita wall inlet / vacuum nozzle are designed to guarantee quality and reliability. The inlet/vacuum nozzles can be used on liner, mosaic and concrete swimming pools. The inlet / vacuum nozzle can install right after tiling complete

The inlet /vacuum nozzle returns the water to the pool. It is important to place these water inlets right opposite the skimmers to ensure optimum filtration of the swimming pool

| Swimming Pool Wall<br>Inlet/ Vacuum | Eye Bull/ Vacuum<br>Suction |
|-------------------------------------|-----------------------------|
| Color                               | SS 316                      |
| Brand                               | Dosita                      |
| Material                            | Mirror Polished SS316       |
| Size                                | Threaded 2 inch             |

Vacuum suction nozzle