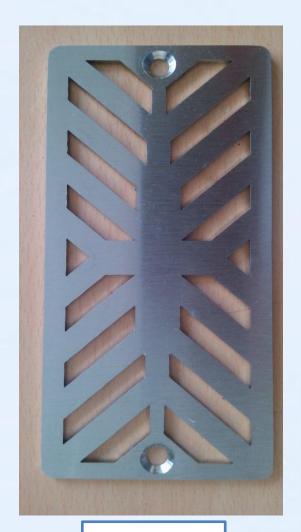

## **Main Drains / Gutter Drains**

The **Dosita** main/ gutter drains are designed to guarantee quality and reliability. The main Gutter drain can be fixed right before mosaic

Main drain shall be used only during vacuuming the water in the pool.

| Main/ Gutter drain | Main drain                                 |
|--------------------|--------------------------------------------|
| Color              | SS finish                                  |
| Brand              | Dosita                                     |
| Material           | SS 316 finish specially designed for pools |
| Size               | Round 250mm<br>Rectangular 120 x 70mm      |

Main drain

Gutter drain