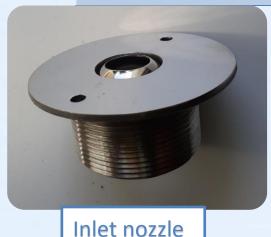

## Inlet nozzle / Vacuum suction Nozzle

The Dosita wall inlet / vacuum nozzle are designed to guarantee quality and reliability. The inlet/vacuum nozzles can be used on liner, mosaic and concrete swimming pools. The inlet / vacuum nozzle can install right after tiling complete

The inlet /vacuum nozzle returns the water to the pool. It is important to place these water inlets right opposite the skimmers to ensure optimum filtration of the swimming pool

| Swimming Pool Wall<br>Inlet/ Vacuum | Eye Bull/ Vacuum<br>Suction |
|-------------------------------------|-----------------------------|
| Color                               | SS 316                      |
| Brand                               | Dosita                      |
| Material                            | Mirror Polished SS316       |
| Size                                | Threaded 2 inch             |

Vacuum suction nozzle