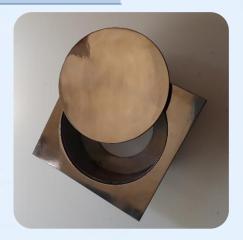

## **Junction Box**

Junction box is made as below spec, to fix on deck area, used to connect the water light.

The junction box has a square lid, stainless steel screws, special sealing O-ring incorporated on the lid and two cable connectors.

| Swimming pool U/W light Junction Box | SS junction box   |
|--------------------------------------|-------------------|
| Color                                | SS finish         |
| Brand                                | Dosita            |
| Material                             | SS 316            |
| Dimension                            | Main Body 101*450 |

Junction Box