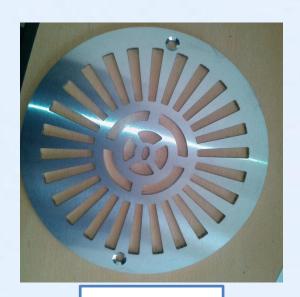

## **Main Drains / Gutter Drains**

The **Dosita** main/ gutter drains are designed to guarantee quality and reliability. The main Gutter drain can be fixed right before mosaic

Main drain shall be used only during vacuuming the water in the pool.

| Main/ Gutter drain | Main drain                                 |
|--------------------|--------------------------------------------|
| Color              | SS finish                                  |
| Brand              | Dosita                                     |
| Material           | SS 316 finish specially designed for pools |
| Size               | Round 250mm<br>Rectangular 120 x 70mm      |

Main drain

Gutter drain